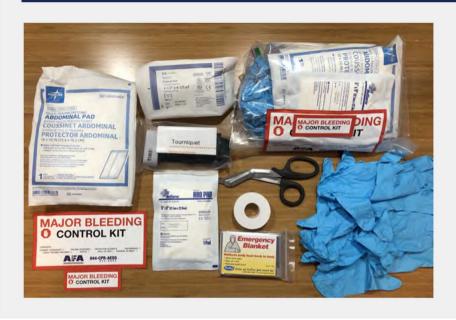

## NEW Major Bleeding Control Kit!

One kit with Surface Mount Cabinet \$149

## **INCLUDES**

- 1 Combat Tourniquet
- 1 Trauma Scissors
- 1 Bandage, 5x9
- 1 Trauma Dressing, 10x30
- 1 Kerlix
- 1 Roll of Medical Tape
- 1 Survival Blanket
- 8 Protective Rubber Gloves

Note: One time use kit, for major bleeding only.