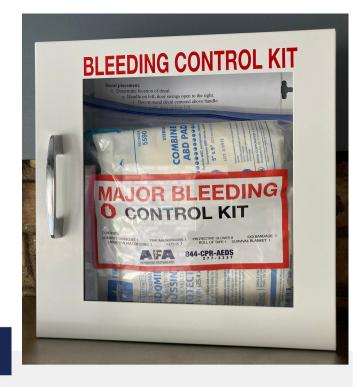

## NEW Major Bleeding Control Kit!

One kit with Surface Mount Cabinet \$149

## SURFACE MOUNTED CABINET

|       | INSIDE CABINET DIMENSIONS |        |       |
|-------|---------------------------|--------|-------|
|       | Height                    | Width  | Depth |
| 211SM | 11.25"                    | 11.25" | 3.25" |

The 211SM is a surface mount, ADA compliant cabinet, measuring 11.25'' (h) x 11.25'' (w) x 3.25''(d). The unique mounting holes and free laying decal allow for a variety of door orientation options; left, right, top, or bottom.

The compact cabinet provides endless storage and display possibilities and is ideal for small bleeding control or first aid kits.